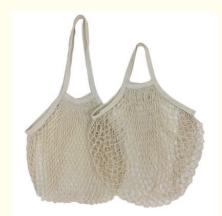

Available in three different colors - Natural, White, and Black - this tote bag is versatile and can be used in a variety of settings. Whether you're running errands, grocery shopping, or heading to the beach, this bag is perfect for carrying all your essentials.

Measuring at 25\*25+10cm, 35\*36+10cm or 35\*36+25cm, this tote bag is spacious enough to carry all your items, while still being easy to carry around. The size is perfect for everyday use, and can even be used as a mesh tote bag for trips to the beach or pool.