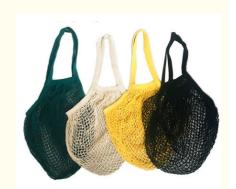

#### **Product Specification**

• Features: Reusable washable

Products: Cotton Mesh Tote Bags

• Logo: Custom

Color: Available Colors Natural White black
Size: 25\*25+10CM, 35\*36+10cm, 35\*36+25cm

• Print/Pattern: Plain Blanking

Available in three different colors - Natural, White, and Black - this tote bag is versatile and can be used in a variety of settings. Whether you're running errands, grocery shopping, or heading to the beach, this bag is perfect for carrying all your essentials.