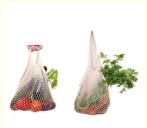

Available in three different colors - Natural, White, and Black - this tote bag is versatile and can be used in a variety of settings. Whether you're running errands, grocery shopping, or heading to the beach, this bag is perfect for carrying all your essentials.

Measuring at 25\*25+10cm, 35\*36+10cm or 35\*36+25cm, this tote bag is spacious enough to carry all your items, while still being easy to carry around. The size is perfect for everyday use, and can even be used as a mesh tote bag for trips to the beach or pool.

And don't forget about its utility as a fruit or vegetable bag! Whether you're picking up produce at the farmer's market or storing your own, the mesh tote bag is a great way to keep your fruits and veggies fresh and easily accessible.