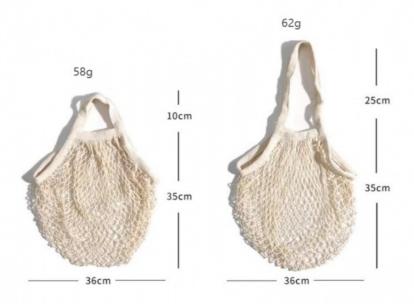

#### **Product Specification**

• Features: Reusable washable

Products: Cotton Mesh Tote Bags

• Logo: Custom

Color: Available Colors Natural White black
Size: 25\*25+10CM, 35\*36+10cm, 35\*36+25cm

• Print/Pattern: Plain Blanking

Measuring at 25\*25+10cm, 35\*36+10cm or 35\*36+25cm, this tote bag is spacious enough to carry all your items, while still being easy to carry around. The size is perfect for everyday use, and can even be used as a mesh tote bag for trips to the beach or pool.

Choose from two sizes: 35\*36+10cm and 35\*36+25cm, and three available colors: natural, white, and black. Add your own logo to make your tote bag unique and personalized.

Whether you're looking for a tote bag for shopping or a mesh shopping bag for everyday use, the YISON canvas tote bag is the perfect choice. Order yours today and customize it to fit your lifestyle!