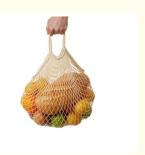

## Application :

The mesh tote bag is great for a variety of occasions and scenarios, whether you're running errands or picking up groceries, and the sturdy handles make it easy to carry. Plus, since it's reusable, you can feel good about reducing your environmental impact.

And don't forget about its utility as a fruit or vegetable bag! Whether you're picking up produce at the farmer's market or storing your own, the mesh tote bag is a great way to keep your fruits and veggies fresh and easily accessible.