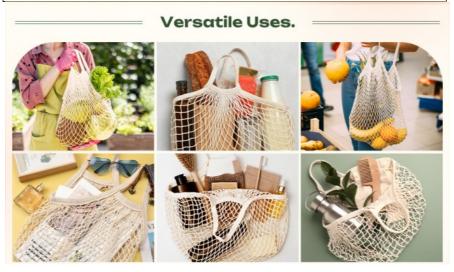

## Application :

The mesh tote bag is great for a variety of occasions and scenarios, whether you're running errands or picking up groceries, and the sturdy handles make it easy to carry. Plus, since it's reusable, you can feel good about reducing your environmental impact.

And don't forget about its utility as a fruit or vegetable bag! Whether you're picking up produce at the farmer's market or storing your own, the mesh tote bag is a great way to keep your fruits and veggies fresh and easily accessible.