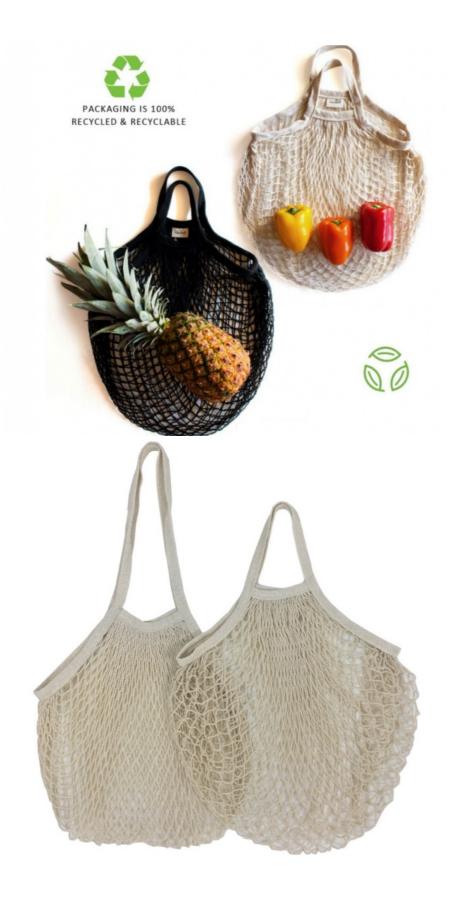

Available in three different colors - Natural, White, and Black - this tote bag is versatile and can be used in a variety of settings. Whether you're running errands, grocery shopping, or heading to the beach, this bag is perfect for carrying all your essentials.

Overall, our Canvas Tote Bag Shopping product is the perfect combination of style and functionality. Made from high-quality cotton material, this reusable bag is not only eco-friendly and sustainable, but also durable and versatile. Whether you're looking for a new handbag or a practical mesh tote bag, this product is the perfect solution for all your needs.