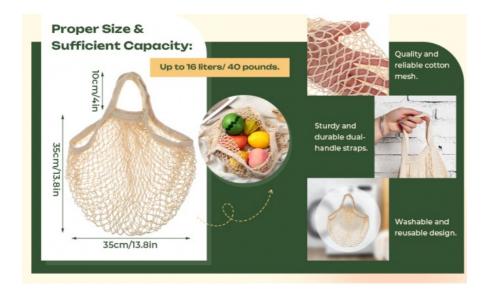

Measuring at 25\*25+10cm, 35\*36+10cm or 35\*36+25cm, this tote bag is spacious enough to carry all your items, while still being easy to carry around. The size is perfect for everyday use, and can even be used as a mesh tote bag for trips to the beach or pool.

#### **Product Specification**

• Features: Reusable washable

Products: Cotton Mesh Tote Bags

• Logo: Custom

Color: Available Colors Natural White black
Size: 25\*25+10CM, 35\*36+10cm, 35\*36+25cm

• Print/Pattern: Plain Blanking