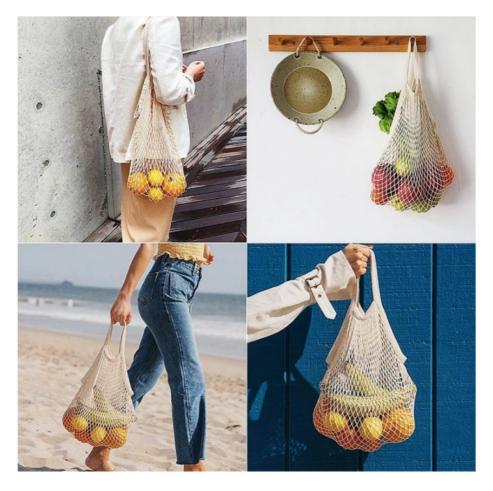

Available in three different colors - Natural, White, and Black - this tote bag is versatile and can be used in a variety of settings. Whether you're running errands, grocery shopping, or heading to the beach, this bag is perfect for carrying all your essentials.

## Application :

The mesh tote bag is great for a variety of occasions and scenarios, whether you're running errands or picking up groceries, and the sturdy handles make it easy to carry. Plus, since it's reusable, you can feel good about reducing your environmental impact.