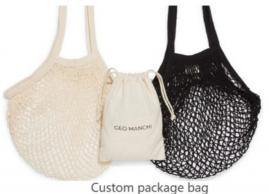

Available in three different colors - Natural, White, and Black - this tote bag is versatile and can be used in a variety of settings. Whether you're running errands, grocery shopping, or heading to the beach, this bag is perfect for carrying all your essentials.

Measuring at 25\*25+10cm, 35\*36+10cm or 35\*36+25cm, this tote bag is spacious enough to carry all your items, while still being easy to carry around. The size is perfect for everyday use, and can even be used as a mesh tote bag for trips to the beach or pool.