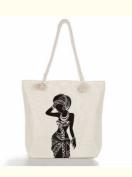

#### Product Description

Etc.Show Afro Lady Charm.

Products Description :

- [Staurdy Material] : High Quality Polyester.Hd-Print, Wear-Resistant, Durable, Waterproof, Lightweight, Fashion, Unique And Beautiful. • [Large Capacity] : 17.7"(L) X 13.7"(H) X 4.7" (W). It Is Big Enough To Hold Wallet, Ipad, Books, Keys, Cosmetics And Your Daily
- Essentials.Durable Double Handle.Handle Length 11.8".Whether It'S As A Shoulder Bag Or Handbag, Adjust It As You Like. • [Internal Detail] : 1 Main Big Pocket ,1 Internal Small Open Pocket.2mm Foam Cotton Inside.Makes The Whole Bag Thicker And Protects The Contents From Collision.Black Lining.Resistant To Dirt. Easy To Clean.
- [Multiple Occasions] : A Stylish Must-Have.Excellent Bag For Any Occasion Like Leisure, Business, Party, Shopping, Traveling, Etc. • [Best Gift Idea] : Perfect Gift Choice For Christmas, New Year, Birthday, Mother'S Day, Your Girlfriends, Lovers, Sister, Friends,