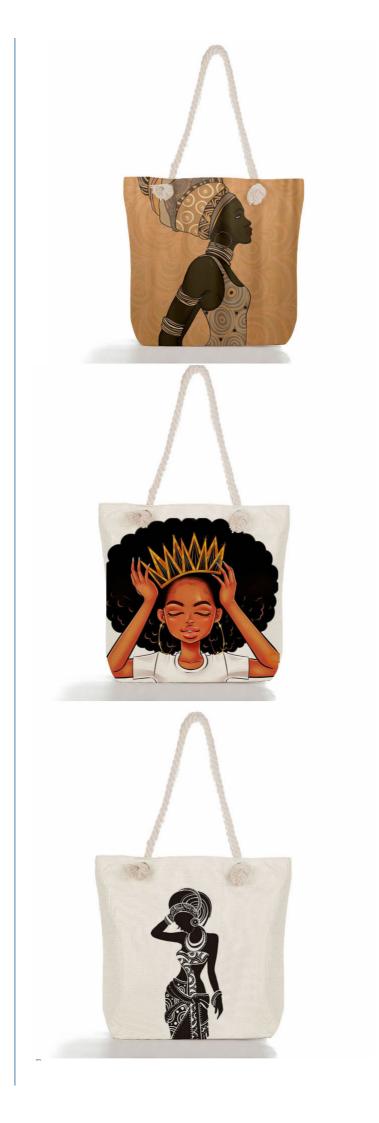

t, Durable, Waterproof, Lightweight, Fashion, Unique And Beautiful. • [Large Capacity] : 17.7"(L) X 13.7"(H) X 4.7" (W). It Is Big Enough To Hold Wallet, Ipad, Books, Keys, Cosmetics And Your Daily
- Essentials.Durable Double Handle.Handle Length 11.8".Whether It'S As A Shoulder Bag Or Handbag, Adjust It As You Like. • [Internal Detail] : 1 Main Big Pocket ,1 Internal Small Open Pocket.2mm Foam Cotton Inside.Makes The Whole Bag Thicker And Protects The Contents From Collision.Black Lining.Resistant To Dirt. Easy To Clean.
- [Multiple Occasions] : A Stylish Must-Have.Excellent Bag For Any Occasion Like Leisure, Business, Party, Shopping, Traveling, Etc. • [Best Gift Idea] : Perfect Gift Choice For Christmas, New Year, Birthday, Mother'S Day, Your Girlfriends, Lovers, Sister, Friends,



-



# Application :

One of the most common uses of the YISON canvas tote bag is for shopping. Its spacious design makes it an ideal choice for carrying groceries, clothing, and other items. Additionally, it can be used as a casual handbag for daily use, thanks to its plain blanking print that makes it versatile and trendy.

makes it versatile and trendy. Another great feature of the YISON canvas tote bag is its DIY drawing design. This allows users to unleash their creativity by personalizing the bag with their own unique drawings and designs. This feature is perfect for art enthusiasts and crafters who want to make their own customized cotton tote bag. Due to its high-quality material, the YISON canvas tote bag can also be used for various outdoor activities such as picnics, beach outlings