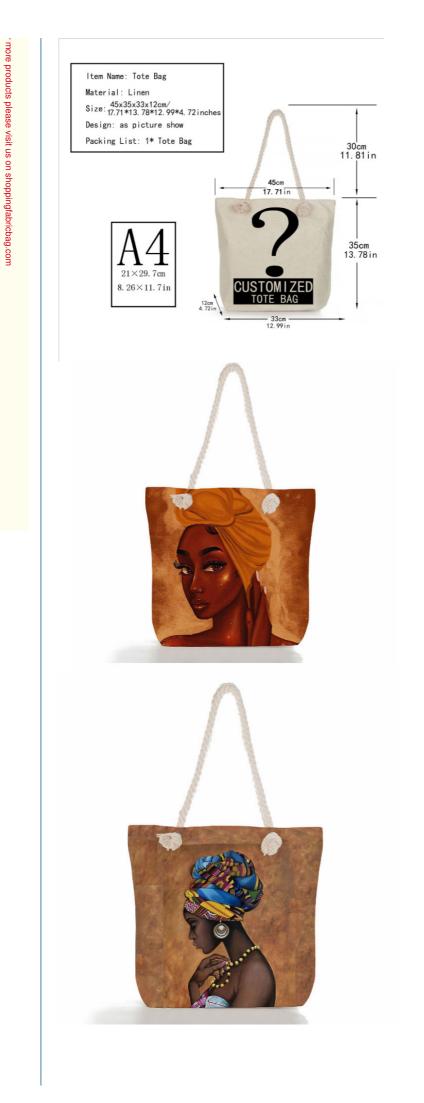

### Product Specification

- Features: Reusable washable
- Casual, Shopping, Daily Use Usage:
- Poyester Tote Bags • Products:
  - 45\*35\*12cm
- Logo: Custom
- Print/Pattern: African Style
- Available Colors Color:
- Material: Polyester Canvas
  - Custom cotton canvas shopping bags, American Women cotton canvas shopping bags , canvas bags for shopping

#### Product Description

Etc.Show Afro Lady Charm.

Products Description :

- [Staurdy Material] : High Quality Polyester.Hd-Print, Wear-Resistant, Durable, Waterproof, Lightweight, Fashion, Unique And Beautiful. • [Large Capacity] : 17.7"(L) X 13.7"(H) X 4.7" (W). It Is Big Enough To Hold Wallet, Ipad, Books, Keys, Cosmetics And Your Daily
- Essentials.Durable Double Handle.Handle Length 11.8".Whether It'S As A Shoulder Bag Or Handbag, Adjust It As You Like. • [Internal Detail] : 1 Main Big Pocket ,1 Internal Small Open Pocket.2mm Foam Cotton Inside.Makes The Whole Bag Thicker And Protects The Contents From Collision.Black Lining.Resistant To Dirt. Easy To Clean.
- [Multiple Occasions] : A Stylish Must-Have.Excellent Bag For Any Occasion Like Leisure, Business, Party, Shopping, Traveling, Etc. • [Best Gift Idea] : Perfect Gift Choice For Christmas, New Year, Birthday, Mother'S Day, Your Girlfriends, Lovers, Sister, Friends,