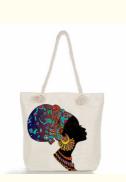

## African American Women Woman Shoulder Black Girl Magic Top Handle Satchel Handbags for shopping

| 0        |
|----------|
| Ę        |
| ÷        |
| ਨੱ       |
| ğ        |
| L<br>L   |
| 4        |
| n        |
| Ħ        |
| a        |
|          |
| <u>8</u> |
| 0        |

#### Product Description

Etc.Show Afro Lady Charm.

Products Description :

- [Staurdy Material] : High Quality Polyester.Hd-Print, Wear-Resistant, Durable, Waterproof, Lightweight, Fashion, Unique And Beautiful. • [Large Capacity] : 17.7"(L) X 13.7"(H) X 4.7" (W). It Is Big Enough To Hold Wallet, Ipad, Books, Keys, Cosmetics And Your Daily
- Essentials.Durable Double Handle.Handle Length 11.8".Whether It'S As A Shoulder Bag Or Handbag, Adjust It As You Like. • [Internal Detail] : 1 Main Big Pocket ,1 Internal Small Open Pocket.2mm Foam Cotton Inside.Makes The Whole Bag Thicker And Protects The Contents From Collision.Black Lining.Resistant To Dirt. Easy To Clean.
- [Multiple Occasions] : A Stylish Must-Have.Excellent Bag For Any Occasion Like Leisure, Business, Party, Shopping, Traveling, Etc. • [Best Gift Idea] : Perfect Gift Choice For Christmas, New Year, Birthday, Mother'S Day, Your Girlfriends, Lovers, Sister, Friends,