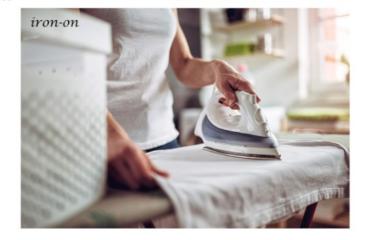

Our garment patch label tags come in four easy-to-use features: iron-on, sew-on, hook and loop, and self-sticking. This means you can choose the perfect method to secure your label tag to your garment, cap, or brand logo.

• How to use: Set iron to "COTTON", 100-150 degrees, for more than 30 Seconds

Merrow/Overlock Border Heat cut/Stiched

Laser Cut/Scissor Cut