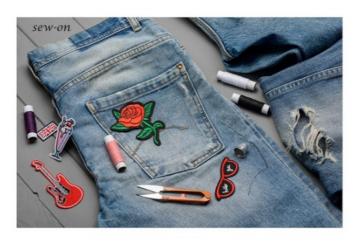

## **Products Description:**

Embroidered Patches, Bright Vivid Colors, Sew On/Iron On Patch Applique for Clothes, Dress, Hat, Jeans, DIY Accessories

| Products | embroidery designgarment patches             |
|----------|----------------------------------------------|
| Logo     | embroidery, woven, sublimation printing      |
| Size     | custom                                       |
| Back     | sew on, iron on, hook and loop,self sticking |
| Edge     | cuting,laser,over-locked /merrow borden      |

#### About this item

- Custom iron on/sew on embroidered patches you will get, all these decorative applique stickers are designed into for
  girls, including different types and shapes can be use for decoration or collection, also can be repair holes, kids will like
  it.
- Different styles girls patches, each patch is unique and cute, including flowers delicious animals cosmetics and many kinds of things that girls like
- High quality embroidered with hot melt adhesive on the back, easily iron on or sew on.
- Perfect for DIY clothing repair accessory decoration, applies to dresses, skirts, bags, jeans, hats, shoes, shirts, socks, etc.