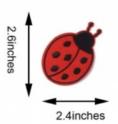

### **Product Specification**

• Feature: Iron-on ,sew-on, Hook And Loop, Self-

sticking

Rectangle, Round, And Customized • Shape:

• Size: Customized

· Application: Garment Industry

· Quantity: 100 Pieces · Color: Custom · Material: Polyester

#### About this item

- Custom iron on/sew on embroidered patches you will get, all these decorative applique stickers are designed into for
  girls, including different types and shapes can be use for decoration or collection, also can be repair holes, kids will like
  it.
- Different styles girls patches, each patch is unique and cute, including flowers delicious animals cosmetics and many kinds of things that girls like
- High quality embroidered with hot melt adhesive on the back, easily iron on or sew on.
- Perfect for DIY clothing repair accessory decoration, applies to dresses, skirts, bags, jeans, hats, shoes, shirts, socks, etc.