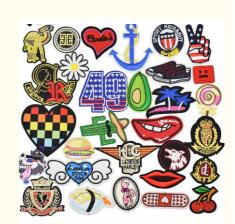

#### About this item

- Custom iron on/sew on embroidered patches you will get, all these decorative applique stickers are designed into for
  girls, including different types and shapes can be use for decoration or collection, also can be repair holes, kids will like
  it.
- Different styles girls patches, each patch is unique and cute, including flowers delicious animals cosmetics and many kinds of things that girls like
- High quality embroidered with hot melt adhesive on the back, easily iron on or sew on.
- Perfect for DIY clothing repair accessory decoration, applies to dresses, skirts, bags, jeans, hats, shoes, shirts, socks, etc.