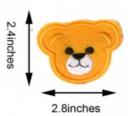

### **Product Specification**

• Feature: Iron-on ,sew-on, Hook And Loop, Self-

sticking

Rectangle, Round, And Customized • Shape:

• Size: Customized

· Application: Garment Industry

· Quantity: 100 Pieces · Color: Custom · Material: Polyester

#### About this item

- Custom iron on/sew on embroidered patches you will get, all these decorative applique stickers are designed into for
  girls, including different types and shapes can be use for decoration or collection, also can be repair holes, kids will like
  it.
- Different styles girls patches, each patch is unique and cute, including flowers delicious animals cosmetics and many kinds of things that girls like
- High quality embroidered with hot melt adhesive on the back, easily iron on or sew on.
- Perfect for DIY clothing repair accessory decoration, applies to dresses, skirts, bags, jeans, hats, shoes, shirts, socks, etc.