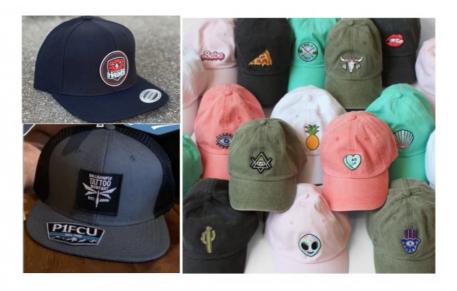

Usage: Clothing Labeling, Cap Logo, Garment Logo,

Logo Brand

• Highlight: Polyester Garment ironable patches,

> Letterman ironable patches, Custom letterman jacket patches

Our label tags come in three different designs: embroidery, woven, and printing. These designs are perfect for all types of clothing labeling, cap logos, garment logos, and logo brands. The embroidery patches iron on design is perfect for a vintage or classic look, while the woven design is perfect for a modern and sleek look. The printing design is perfect for a more intricate and colorful design.

# Application for Logo Patches in Daily Life

For fashion enthusiasts, these garment patch label tags are perfect for adding a personal touch to jackets, jeans, and backpacks. The embroidery design gives a classic and timeless feel, while the woven and printed designs offer a more modern and trendy look. These patches can be customized to any color, making them ideal for matching any outfit. For businesses, these patches are an excellent way to promote their brand. The YISON embroidery patches can be used as a logo or brand name label on clothing, bags, and hats. The iron-on, sew-on, hook and loop, or self-sticking feature makes it easy to attach them to any garment or accessory. These patches are perfect for businesses that want to give their products a professional look.