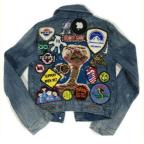

# Application for Logo Patches in Daily Life

For fashion enthusiasts, these garment patch label tags are perfect for adding a personal touch to jackets, jeans, and backpacks. The embroidery design gives a classic and timeless feel, while the woven and printed designs offer a more modern and trendy look. These patches can be customized to any color, making them ideal for matching any outfit. For businesses, these patches are an excellent way to promote their brand. The YISON embroidery patches can be used as a logo or brand name label on clothing, bags, and hats. The iron-on, sew-on, hook and loop, or self-sticking feature makes it easy to attach them to any garment or accessory. These patches are perfect for businesses that want to give their products a professional look.

These garment patch label tags are also ideal for DIY projects. The patches can be used to create unique and personalized gifts for friends and family. The iron-on feature makes it easy to attach the patches to leather jackets, bags, and even shoes.

For those in the fashion industry, these patches can be used to create unique designs for clothing and accessories. The patches can be used to create a leather patch for a denim jacket, a rubber patch for a backpack, or a cap patch for a baseball cap. The YISON embroidery patches can be used to add a touch of personality to any design. Each package of YISON embroidery patches comes with 100 pieces, making it easy to add a personal touch to any garment or accessory. The patches are made of high-quality polyester material, ensuring they are durable and long-lasting.