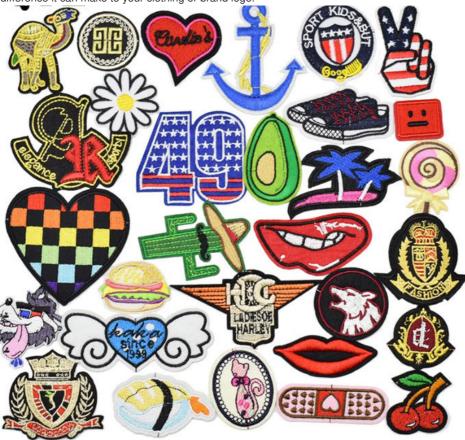

#### More Images

#### About this item

- Custom iron on/sew on embroidered patches you will get, all these decorative applique stickers are designed into for
  girls, including different types and shapes can be use for decoration or collection, also can be repair holes, kids will like
  it.
- Different styles girls patches, each patch is unique and cute, including flowers delicious animals cosmetics and many kinds of things that girls like
- High quality embroidered with hot melt adhesive on the back, easily iron on or sew on.
- Perfect for DIY clothing repair accessory decoration, applies to dresses, skirts, bags, jeans, hats, shoes, shirts, socks, etc.