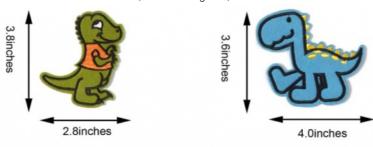

### **Product Specification**

• Feature: Iron-on ,sew-on, Hook And Loop, Self-

sticking

Rectangle, Round, And Customized • Shape:

• Size: Customized

· Application: Garment Industry

· Quantity: 100 Pieces · Color: Custom · Material: Polyester

#### About this item

- Custom iron on/sew on embroidered patches you will get, all these decorative applique stickers are designed into for
  girls, including different types and shapes can be use for decoration or collection, also can be repair holes, kids will like
  it.
- Different styles girls patches, each patch is unique and cute, including flowers delicious animals cosmetics and many kinds of things that girls like
- High quality embroidered with hot melt adhesive on the back, easily iron on or sew on.
- Perfect for DIY clothing repair accessory decoration, applies to dresses, skirts, bags, jeans, hats, shoes, shirts, socks, etc.