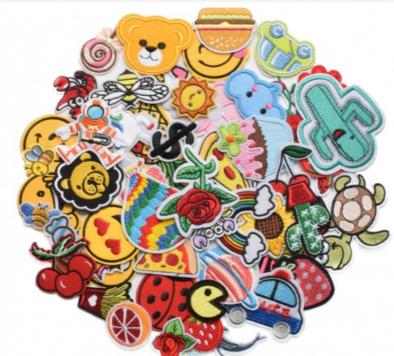

#### About this item

- Custom iron on/sew on embroidered patches you will get, all these decorative applique stickers are designed into for
  girls, including different types and shapes can be use for decoration or collection, also can be repair holes, kids will like
  it.
- Different styles girls patches, each patch is unique and cute, including flowers delicious animals cosmetics and many kinds of things that girls like
- High quality embroidered with hot melt adhesive on the back, easily iron on or sew on.
- Perfect for DIY clothing repair accessory decoration, applies to dresses, skirts, bags, jeans, hats, shoes, shirts, socks, etc.

For those in the fashion industry, these patches can be used to create unique designs for clothing and accessories. The patches can be used to create a leather patch for a denim jacket, a rubber patch for a backpack, or a cap patch for a baseball cap. The YISON embroidery patches can be used to add a touch of personality to any design. Each package of YISON embroidery patches comes with 100 pieces, making it easy to add a personal touch to any garment or accessory. The patches are made of high-quality polyester material, ensuring they are durable and long-lasting.