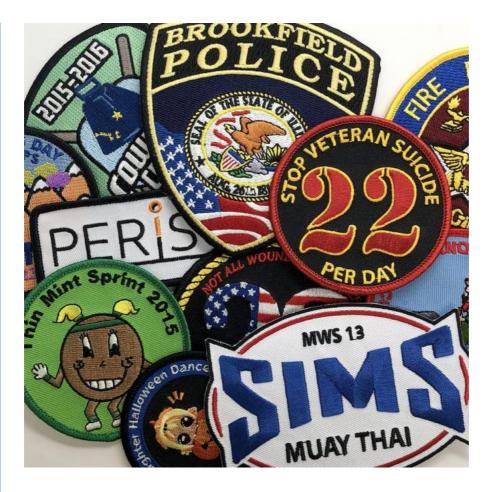

### More Images

# Application for Embroidery Patches

embroidery patches to create custom caps with their team or organization's logo. These patches are also commonly used as garment logos, allowing clothing brands to easily and effectively brand their products.

Another common use for YISON embroidery patches is as a logo brand. Companies can create custom patches with their logo to attach to bags, hats, and other accessories, making it easy for customers to identify their brand. YISON embroidery patches come in a variety of colors, making it easy to match the patch to the color of the clothing item or accessory it will be attached to. Additionally, these patches are customizable, allowing companies and organizations to create patches that fit their specific needs.