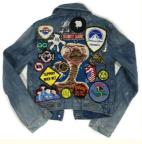

# Application for Embroidery Patches

embroidery patches to create custom caps with their team or organization's logo. These patches are also commonly used as garment logos, allowing clothing brands to easily and effectively brand their products.

Another common use for YISON embroidery patches is as a logo brand. Companies can create custom patches with their logo to attach to bags, hats, and other accessories, making it easy for customers to identify their brand. YISON embroidery patches come in a variety of colors, making it easy to match the patch to the color of the clothing item or accessory it will be attached to. Additionally, these patches are customizable, allowing companies and organizations to create patches that fit their specific needs.