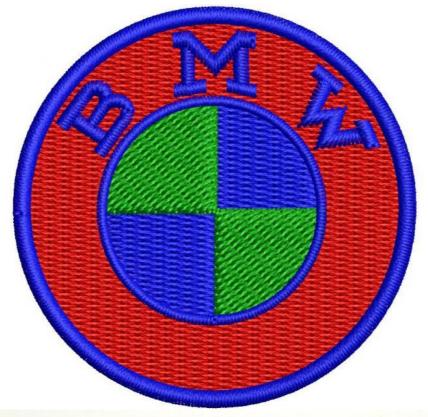

### **Product Specification**

Material: Polyester

• Feature: Iron-on ,sew-on, Hook And Loop, Self-

sticking

Rectangle, Round, And Customized • Shape:

· Application: Garment Industry

• Customizable: Yes

Embroidery, Woven, Printing • Design:

• Size: Customized

• Washable: Yes

• Highlight: Polyester garment patch, Iron On garment patch

, Embroidered motorcycle vest patches