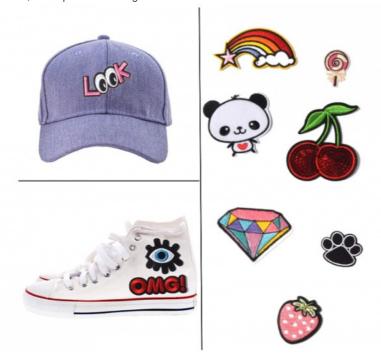

When it comes to size, these garment patch label tags are fully customizable. This means you can create tags that are the perfect size for your specific project, whether you're working on a small cap patch or a larger jacket patch. With so many options available, it's easy to create custom embroidery patches that are tailored to your needs.

# Application for Embroidery Patches

embroidery patches to create custom caps with their team or organization's logo. These patches are also commonly used as garment logos, allowing clothing brands to easily and effectively brand their products.