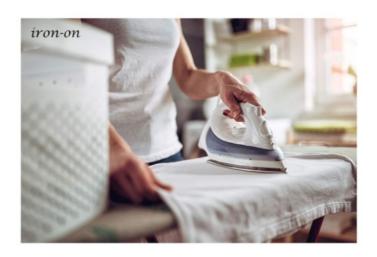

### Q: How do I apply these patches?

A: These patches can be applied using a household iron or a heat press. Please refer to the instructions included with

the product for detailed application instructions.