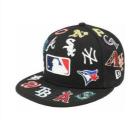

# Application for Embroidery Patches

embroidery patches to create custom caps with their team or organization's logo. These patches are also commonly used as garment logos, allowing clothing brands to easily and effectively brand their products.

Another common use for YISON embroidery patches is as a logo brand. Companies can create custom patches with their logo to attach to bags, hats, and other accessories, making it easy for customers to identify their brand. YISON embroidery patches come in a variety of colors, making it easy to match the patch to the color of the clothing item or accessory it will be attached to. Additionally, these patches are customizable, allowing companies and organizations to create patches that fit their specific needs.