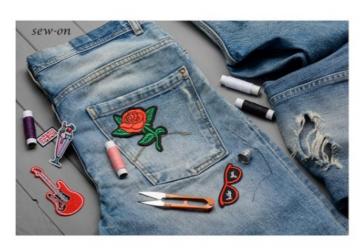

One of the key features of these tags is that they are incredibly versatile when it comes to application. You can choose from four different options: iron-on, sew-on, hook and loop, or self-sticking, depending on your preferences and the materials you're working with. This makes it easy to add custom embroidery patches to everything from jackets and backpacks to hats and shoes.

When it comes to size, these garment patch label tags are fully customizable. This means you can create tags that are the perfect size for your specific project, whether you're working on a small cap patch or a larger jacket patch. With so many options available, it's easy to create custom embroidery patches that are tailored to your needs.