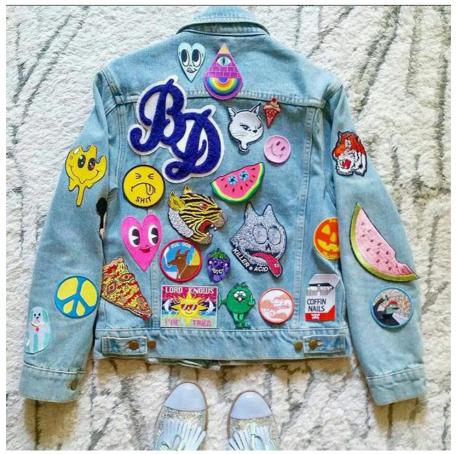

Another benefit of these garment patch label tags is that they come in a range of different designs. Whether you prefer the classic look of embroidery, the more modern look of woven tags, or the bold colors of printed tags, there's a design that will fit your style. This means you can create custom embroidery patches that are truly unique to you and your needs.

Our custom iron on embroidery patches are a great option for those looking to add a personal touch to their clothing items. These patches can be customized with any design or logo you desire, making them perfect for hats, jackets, and other clothing items.