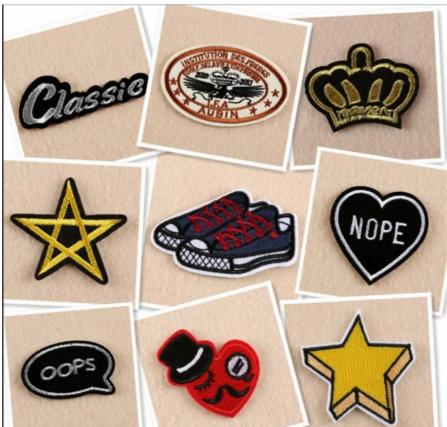

### **Products Description:**

Embroidered Iron on Patches, Cute Sewing Applique for Jackets, Hats, Backpacks, Jeans, DIY

#### **Accessories**

| Products | embroidery iron on patches                                        |
|----------|-------------------------------------------------------------------|
| Size     | any size to custom is welcome                                     |
| Shape    | any shape customized                                              |
| Logo     | Embroidery                                                        |
| Usage    | patches for cap,bag, clothes,shoes and decoration for other items |