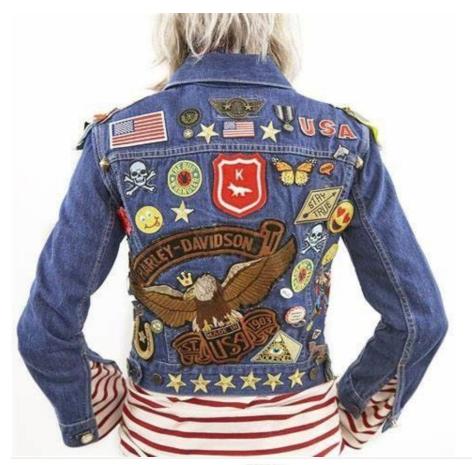

### **Products Description:**

Embroidered Iron on Patches, Cute Sewing Applique for Jackets, Hats, Backpacks, Jeans, DIY

These patches are ideal for use in the garment industry. They can be used to add a custom touch to clothing, hats, bags, and more. The iron-on feature makes them easy to apply, while the sew-on option provides an added layer of

security. The hook and loop option allows for easy removal and reapplication, while the self-sticking option makes them easy to apply without any additional tools or materials.

With custom color options available, you can create a patch that perfectly matches your brand or personal style. These embroidery iron on patches are perfect for businesses looking to add a custom touch to their uniforms, or for individuals looking to add a unique touch to their clothing.