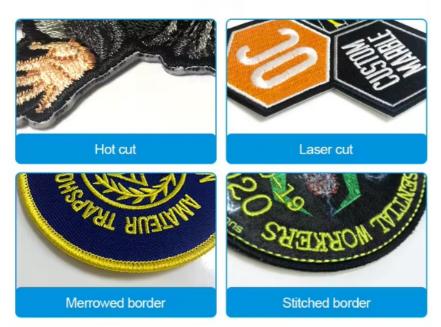

### Customization: in size ,in shape,in desgins with different edges handling ways forcustom iron on embroidery

| 3d embroidery patch                        |  |  |
|--------------------------------------------|--|--|
| bead embroidery patch                      |  |  |
| distressed patch embroidery                |  |  |
| flag patches custom embroidery             |  |  |
| embroidery sticker patches                 |  |  |
| blank embroidery patches                   |  |  |
| custom embroidery logo patches             |  |  |
| patches custom embroidery machine          |  |  |
| iron on embroidery patches for women       |  |  |
| 3d embroidery custom patch                 |  |  |
| 3d flower patches embroidery lace applique |  |  |
| embroidery patch iron on patches for cloth |  |  |
| velcro embroidery patches                  |  |  |