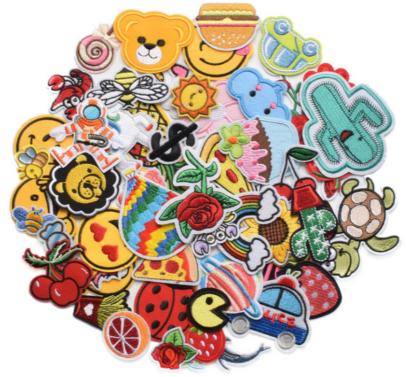

### **Products Description:**

Embroidered Iron on Patches, Cute Sewing Applique for Jackets, Hats, Backpacks, Jeans, DIY

#### **Accessories**

| Products | embroidery iron on patches                                        |
|----------|-------------------------------------------------------------------|
| Size     | any size to custom is welcome                                     |
| Shape    | any shape customized                                              |
| Logo     | Embroidery                                                        |
| Usage    | patches for cap,bag, clothes,shoes and decoration for other items |