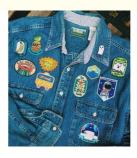

### ODM Washable Jacket Stickers Patches Labels For Clothing Jeans Cap Shoes

### **Products Description:**

Embroidered Iron on Patches, Cute Sewing Applique for Jackets, Hats, Backpacks, Jeans, DIY