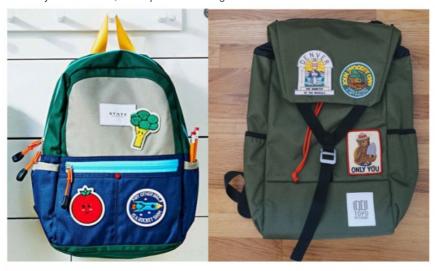

These label tags are incredibly versatile and can be used in a variety of ways. They are great for labeling clothing items, such as shirts, pants, and jackets. They can also be used to create custom iron on embroidery patches or embroidered sew on patches. Additionally, they are perfect for adding a logo or brand to hats, bags, and other accessories. Overall, our Garment Patch Label Tags are an excellent choice for anyone who needs a high-quality, customizable label tag solution. With their durable polyester material and customizable size, these tags are sure to meet all of your labeling needs. And with the three different design options available, you can choose the perfect look for your specific project.

These patches are ideal for use in the garment industry. They can be used to add a custom touch to clothing, hats, bags, and more. The iron-on feature makes them easy to apply, while the sew-on option provides an added layer of