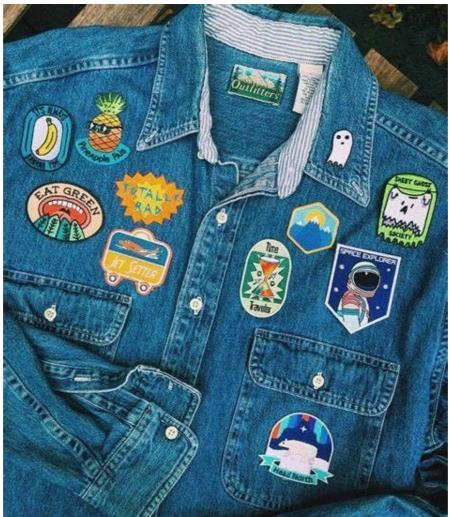

### **Products Description:**

Embroidered Iron on Patches, Cute Sewing Applique for Jackets, Hats, Backpacks, Jeans, DIY

These patches are ideal for use in the garment industry. They can be used to add a custom touch to clothing, hats, bags, and more. The iron-on feature makes them easy to apply, while the sew-on option provides an added layer of

security. The hook and loop option allows for easy removal and reapplication, while the self-sticking option makes them easy to apply without any additional tools or materials.

With custom color options available, you can create a patch that perfectly matches your brand or personal style. These embroidery iron on patches are perfect for businesses looking to add a custom touch to their uniforms, or for individuals looking to add a unique touch to their clothing.