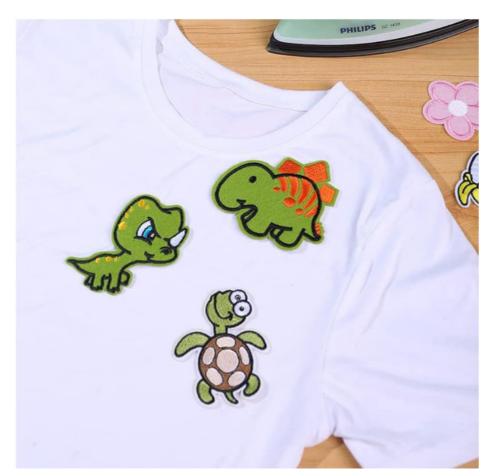

### **Products Description:**

Embroidered Iron on Patches, Cute Sewing Applique for Jackets, Hats, Backpacks, Jeans, DIY

These label tags are incredibly versatile and can be used in a variety of ways. They are great for labeling clothing items, such as shirts, pants, and jackets. They can also be used to create custom iron on embroidery patches or embroidered sew on patches. Additionally, they are perfect for adding a logo or brand to hats, bags, and other accessories. Overall, our Garment Patch Label Tags are an excellent choice for anyone who needs a high-quality, customizable label tag solution. With their durable polyester material and customizable size, these tags are sure to meet all of your labeling needs. And with the three different design options available, you can choose the perfect look for your specific project.