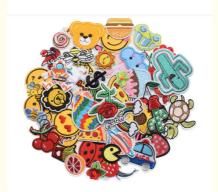

### **Products Description:**

Embroidered Iron on Patches, Cute Sewing Applique for Jackets, Hats, Backpacks, Jeans, DIY

These patches are ideal for use in the garment industry. They can be used to add a custom touch to clothing, hats, bags, and more. The iron-on feature makes them easy to apply, while the sew-on option provides an added layer of