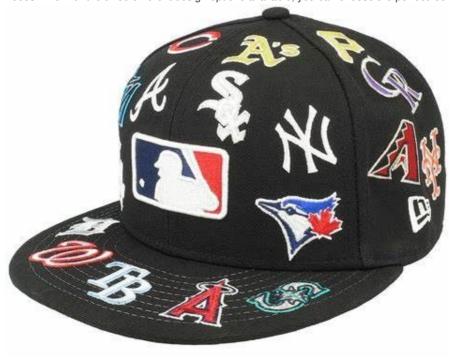

### ODM Washable Jacket Stickers Patches Labels For Clothing Jeans Cap Shoes

### **Products Description:**

Embroidered Iron on Patches, Cute Sewing Applique for Jackets, Hats, Backpacks, Jeans, DIY