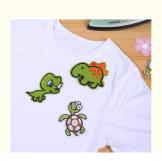

### **Products Description:**

Embroidered Iron on Patches, Cute Sewing Applique for Jackets, Hats, Backpacks, Jeans, DIY

These label tags are incredibly versatile and can be used in a variety of ways. They are great for labeling clothing items, such as shirts, pants, and jackets. They can also be used to create custom iron on embroidery patches or embroidered sew on patches. Additionally, they are perfect for adding a logo or brand to hats, bags, and other accessories. Overall, our Garment Patch Label Tags are an excellent choice for anyone who needs a high-quality, customizable label tag solution. With their durable polyester material and customizable size, these tags are sure to meet all of your labeling needs. And with the three different design options available, you can choose the perfect look for your specific project.