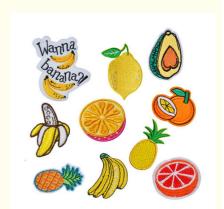

# Embroidered Fabric Iron On Garment Patch Sew On Applique For Clothes Dress Jeans

### **Basic Information**

Place of Origin: China
Brand Name: YISON
Certification: CE /ROHS

Model Number: embroidered iron on patches

Minimum Order

Quantity:

100PCS

Price: \$0.1-\$0.6
Packaging Details: polybag
Delivery Time: 10-20days

• Payment Terms: L/C, T/T, Western Union, MoneyGram

• Supply Ability: 50000PCS /WEEK



## **Product Specification**

Name: Custom Iron On Embroidery Patch

• Size: Custom

• Logo: Embroidery, Woven, Printing

• Shape: Rectangle, Round, And Customized

Color: Custom Panton Color

• Quantity: 100 Pieces

• Feature: Iron-on ,sew-on, Hook And Loop, Self-

sticking

• Usage: Clothing Labeling, Cap Logo, Garment Logo,

Logo Brand

Application: Garment Industry

• Highlight: Embroidered garment patch,

garment patch Sew On Applique, Embroidered fabric patches for jeans



### More Images









### **Product Description**

## **Products Description:**

## Embroidered Iron on Patches Sew on Applique Patch Decoration Suitable for Clothes Dress Jeans Pants Hats Backpacks

| Products Name | custom iron on embroidery patches for hats shoes backpack jeans |
|---------------|---------