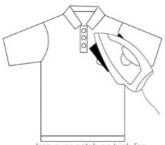

#### HOW TO USE IRON ON PATCHES?

Put patch on your coith, embroidery side up

Place cotton fabric over patch

Iron over patch on high for about 30 seconds.

Iron inside of garment underneath patch 30 seconds