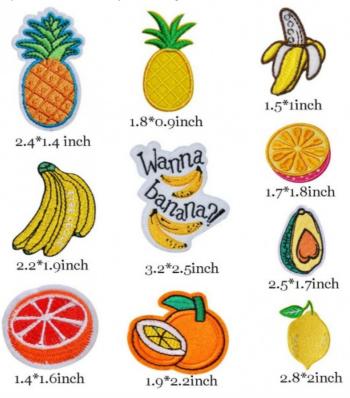

sizes for our garment patch label tags, ensuring that you can find the perfect fit for your clothing or accessories.

Our garment patch label tags have a variety of uses, including clothing labeling, cap logo, garment logo, and logo branding. These labels are perfect for businesses, organizations, or individuals who want to add a personalized touch to their garments.

Our garment patch label tags are available in three different designs: embroidery, woven, and printing. Embroidery and woven designs offer a classic, timeless look that is perfect for leather patches, while printing offers a more modern, vibrant look.

Whether you are looking for a custom iron on embroidery patch or patches custom embroidery, our garment patch label tags are the perfect solution for all your labeling needs.





## Customization for logo patch embroidery patches and garmen logo with different backside and different edges

| embroidery patches heat transfer                   |  |
|----------------------------------------------------|--|
| flowers beaded embroidery patch                    |  |
| embroidery patches set                             |  |
| heat patches embroidery                            |  |
| glue on embroidery patches                         |  |
| mexican flag iron patch embroidery                 |  |
| patches embroidery evil eye sequin patch for t-shi |  |

embroidery transfer patches

embroidery patch maker

motorbike jacket embroidery patches

high end embroidery patches

custom embroidery heat patch

distressed patch embroidery shirt

embroidery heat patch custom



###