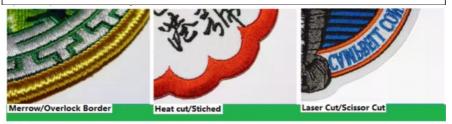

## Customization for logo patch embroidery patches and garmen logo with different backside and different edges

| embroidery patches heat transfer                   |  |
|----------------------------------------------------|--|
| flowers beaded embroidery patch                    |  |
| embroidery patches set                             |  |
| heat patches embroidery                            |  |
| glue on embroidery patches                         |  |
| mexican flag iron patch embroidery                 |  |
| patches embroidery evil eye sequin patch for t-shi |  |