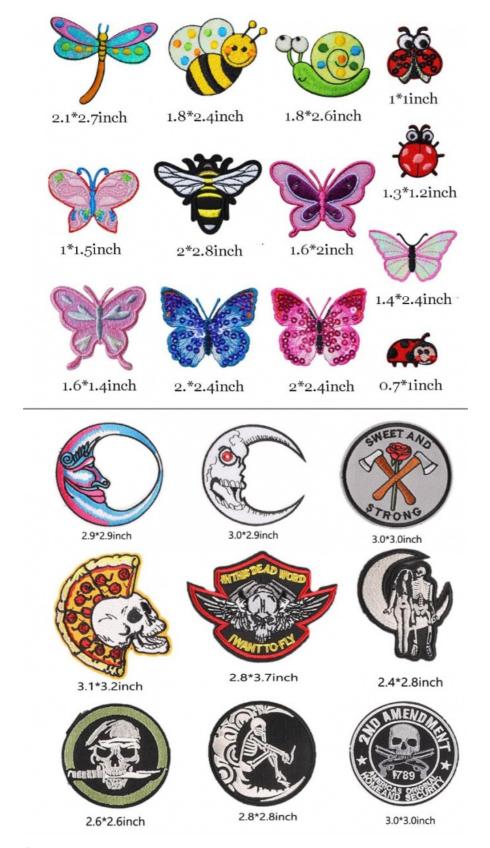

## **Product Specification**

Name: Custom Iron On Embroidery Patch

• Size: Custom

• Logo: Embroidery, Woven, Printing

• Shape: Rectangle, Round, And Customized

Color: Custom Panton Color

• Quantity: 100 Pieces

• Feature: Iron-on ,sew-on, Hook And Loop, Self-

sticking

• Usage: Clothing Labeling, Cap Logo, Garment Logo,

Logo Brand

Application: Garment Industry

• Highlight: Embroidered garment patch,

garment patch Sew On Applique, Embroidered fabric patches for jeans

## Embroidered Iron on Patches Sew on Applique Patch Decoration Suitable for Clothes Dress Jeans Pants Hats Backpacks

| Products Name | custom iron on embroidery patches for hats shoes backpack jeans |
|---------------|-----------------------------------------------------------------|
| Size          | Custom                                                          |
| Logo          | embroidery , woven and printing is also welcome                 |
| Shape         | as your logo design                                             |
| Back          | Iron on, sew on,hook and loop, self-adhensive                   |