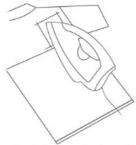

#### HOW TO USE IRON ON PATCHES?

Put patch on your coith, embroidery side up

Place cotton fabric over patch

Iron over patch on high for about 30 seconds.

Iron inside of garment underneath patch 30 seconds