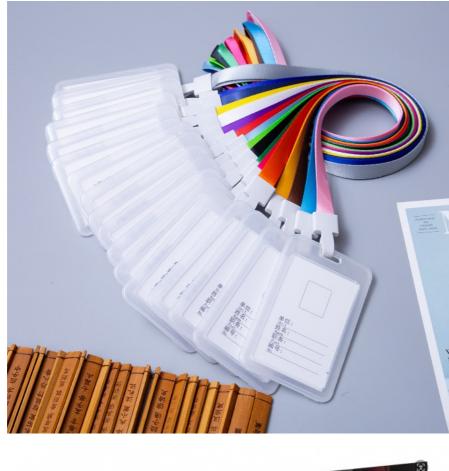

# Products Description

1:Sublimated printing wholesale id card badge holder google polyester lanyards with logo custom

| Name:         | Custom flat polyester lanyard                                         |
|---------------|-----------------------------------------------------------------------|
| Material:     | Polyester                                                             |
| thickness:    | 0.8mm high quality                                                    |
| size:         | 3.0cmx90cm, 2.5cmx90cm, 2.0cmx90cm, 1.5x90cm, 1.0cmx90cm.             |
| Color:        | Custom Pantone colors                                                 |
| Style:        | For Events / Sports games / Exhibition / Promotion/ Working ID holder |
| Surface       | Sublimated printing (washable), heat transfer printing, not fade off  |
| Handling      |                                                                       |
| MOQ:          | 100PCS                                                                |
| Dlivery time: | 7-10days.                                                             |
| Terms of      | T/T, Western Union , MoneyGram, Credit card.                          |
| payment:      |                                                                       |

Our Flat Polyester Lanyard is perfect for holding items securely without being too bulky or heavy. The single custom lanyards is designed to be comfortable to wear around the neck and won't cause any irritation or discomfort even during extended use. Plus, it's available in a variety of colors to match your brand or personal preference.