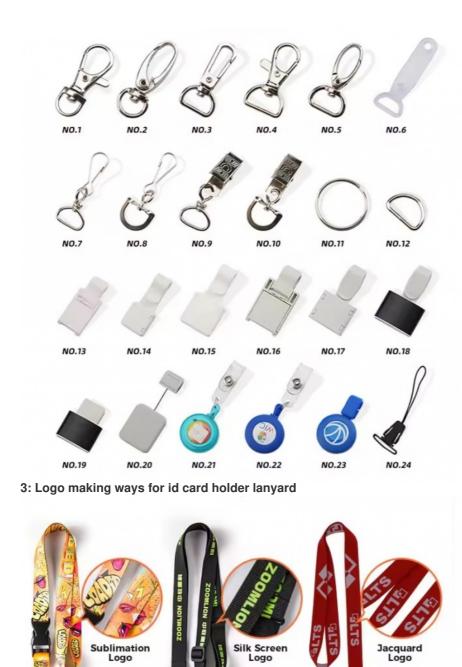

Metal hook + Plastic detached buckle

2: Accessories choice for : custom lanyards for keys