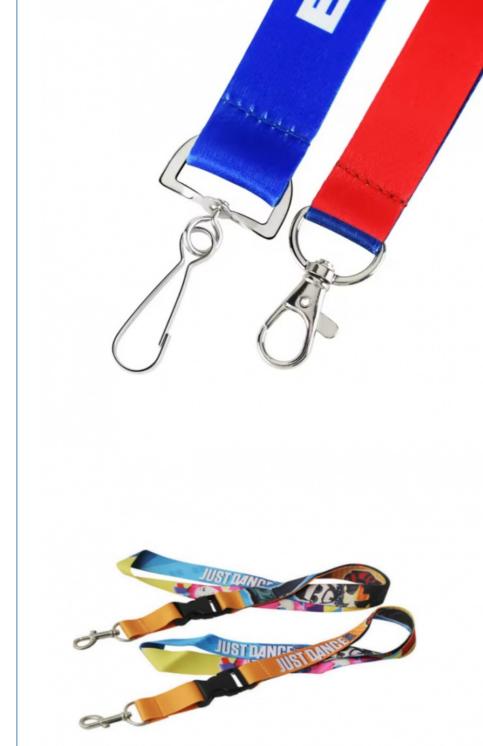

Metal hook + Plastic detached buckle

2: Accessories choice for : custom lanyards for keys