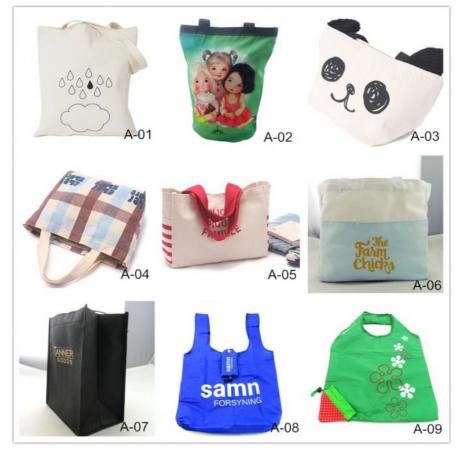

### More Images

#### cotton bag with logo promotional custom beach cotton canvas tote bag

| Product Type:     | custom printed reusable shopping bags                                                                            |
|-------------------|------------------------------------------------------------------------------------------------------------------|
| Price:            | Depends on your choice of material, size, thickness and order quantity, the more you order, the cheaper it gets. |
| Payment terms     | Production cost of the print-cylinder plus 30% payment upfront, 70% before shipping.                             |
| Design Format:    | PDF, AI, CDR, PS                                                                                                 |
| Sample time:      | custom sample 3-5days                                                                                            |
| Size:             | Can be customised                                                                                                |
| Feature:          | Eco-friendly, machine washable, can carry more than 20Kgs                                                        |
|                   | OEM custom print available, up to 9 colors                                                                       |
|                   | User-friendly, smart self-standing & large capacity display                                                      |
| Material Options: | 4oz 6oz 8oz 10oz 12oz 14oz 16oz 18oz 20oz 22oz 24oz                                                              |
| Color:            | any Color is avaliable                                                                                           |
| MOQ:              | 1 pcs, or negotiable we accept minimun orders                                                                    |