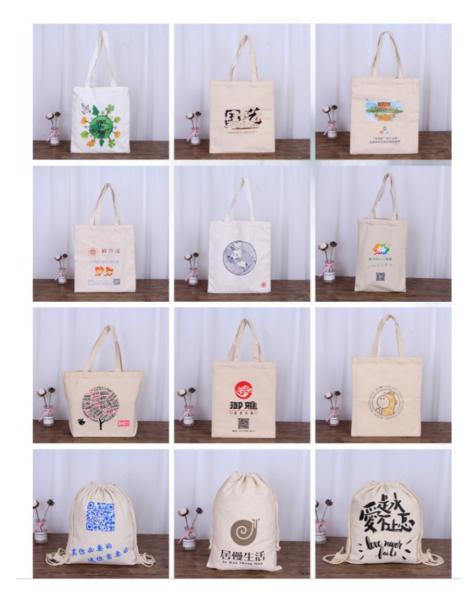

### More Images

One of the standout features of the YISON Canvas Tote Bags is the custom printing of the bags. This feature makes them a perfect choice for businesses that want to promote their brand. You can have your business logo printed on the bag, which will help create brand awareness and increase brand visibility.