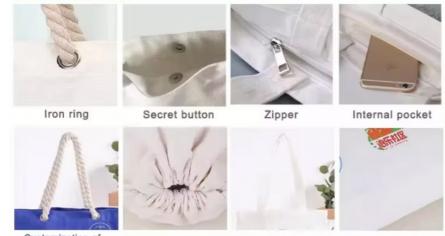

Whether you're looking for a gift bag or a custom tote bag for your business, our Canvas Tote Bags are the perfect choice. With their durability and stylish design, they are sure to impress.

Customization of hemp rope

Bundle Customization Handheld customization Bottom customization