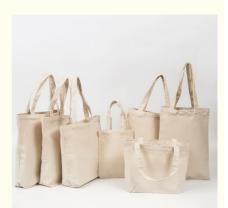

### More Images

Our Canvas Tote Bags are not only stylish but also environmentally-friendly. They are reusable and washable, making them the perfect alternative to single-use plastic bags. Use them for grocery shopping, running errands, or as a gift bag for your loved ones. Our cotton tote bag is spacious enough to carry your daily essentials, including books, laptops, and groceries. The sturdy handles ensure that the tote bag can handle heavy loads without breaking or tearing.