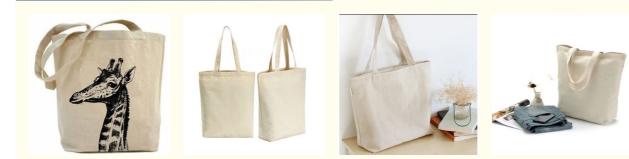

### More Images

Our Canvas Tote Bags are not only stylish but also environmentally-friendly. They are reusable and washable, making them the perfect alternative to single-use plastic bags. Use them for grocery shopping, running errands, or as a gift bag for your loved ones. Our cotton tote bag is spacious enough to carry your daily essentials, including books, laptops, and groceries. The sturdy handles ensure that the tote bag can handle heavy loads without breaking or tearing.

One of the standout features of the YISON Canvas Tote Bags is the custom printing of the bags. This feature makes them a perfect choice for businesses that want to promote their brand. You can have your business logo printed on the bag, which will help create brand awareness and increase brand visibility.