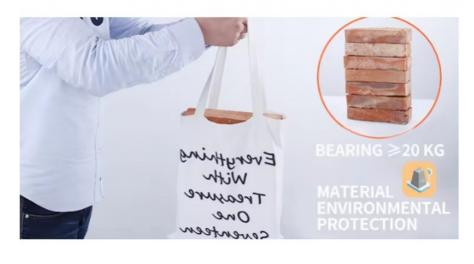

# Application:

These sturdy shopping tote bags are incredibly durable and can last for a long time. The canvas material used in the manufacture of these bags is of high quality, which ensures that the bags don't wear and tear quickly. Additionally, the bags are designed to withstand heavy loads, which makes them ideal for carrying your shopping and other items.

#### cotton bag with logo promotional custom beach cotton canvas tote bag

| Product Type:     | custom printed reusable shopping bags                                                                            |
|-------------------|------------------------------------------------------------------------------------------------------------------|
| Price:            | Depends on your choice of material, size, thickness and order quantity, the more you order, the cheaper it gets. |
| Payment terms     | Production cost of the print-cylinder plus 30% payment upfront, 70% before shipping.                             |
| Design Format:    | PDF, AI, CDR, PS                                                                                                 |
| Sample time:      | custom sample 3-5days                                                                                            |
| Size:             | Can be customised                                                                                                |
| Feature:          | Eco-friendly, machine washable, can carry more than 20Kgs                                                        |
|                   | OEM custom print available, up to 9 colors                                                                       |
|                   | User-friendly, smart self-standing & large capacity display                                                      |
| Material Options: | 4oz 6oz 8oz 10oz 12oz 14oz 16oz 18oz 20oz 22oz 24oz                                                              |
| Color:            | any Color is avaliable                                                                                           |
| MOQ:              | 1 pcs, or negotiable we accept minimun orders                                                                    |