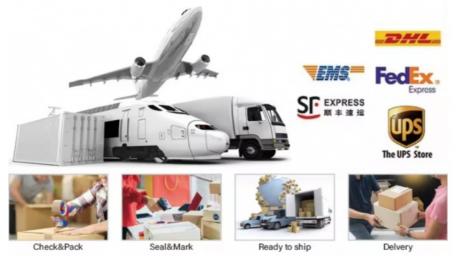

# Packing & Shipping :

Product Packaging:

The canvas tote bag will come in a recyclable cardboard box to ensure it arrives in excellent condition. The bag will be folded neatly and wrapped in tissue paper to prevent any scratches or damage during transport. Shipping:

The canvas tote bag will be shipped within 2-3 business days of placing the order. Shipping is free within the United States and will be sent via standard ground shipping. For international orders, shipping fees will apply and delivery times may vary depending on the destination country.