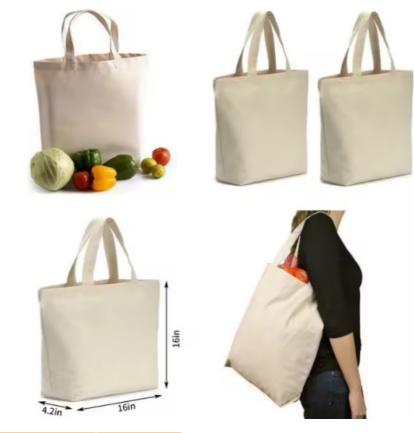

Our Canvas Tote Bags are not only stylish but also environmentally-friendly. They are reusable and washable, making them the perfect alternative to single-use plastic bags. Use them for grocery shopping, running errands, or as a gift bag for your loved ones. Our cotton tote bag is spacious enough to carry your daily essentials, including books, laptops, and groceries. The sturdy handles ensure that the tote bag can handle heavy loads without breaking or tearing.

The Canvas Tote Bags from YISON are versatile, and you can use them for various occasions. Whether you are heading out for a casual day out, shopping, or running errands, these bags will come in handy. They are also ideal for carrying your gym clothes and equipment, making them a perfect choice for fitness enthusiasts.