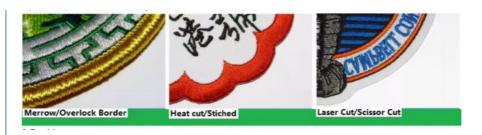

### 2.Border style(edge) for Garment Patches

We offer 3 border styles, Merrow(overlock), Heat cut(stiched), and laser cut. The merrow borde is most popular with simple shaped patch designs. For the complicated patch designs, it can't do the merrow border. A hot cut border is recommended for iron on backing patches.. Laser cut border usually use for some very complicated patch designs to get a patch shape without extra background..