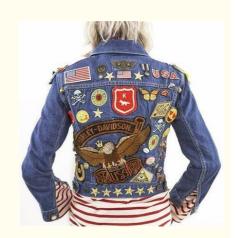

### Application for Logo Patches

Iron on logo patches, embroidery patches, fabric embroided badges is offen seen in our daily life on garment clothes, caps hats, bags, shoes and other logo brand etc.

The Significance of Custom Embroidered Patches:

Custom fabric patches serve as a form of self-expression, allowing individuals to showcase their interests, affiliations, and personal style. Whether it's a favorite band, sports team, or political statement, patches can convey a wide range of messages without saying a word. In the world of Garment, patches are often used to signify logo brand, or simply add a touch of personality to an otherwise plain garment.