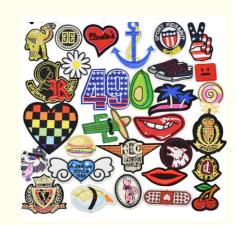

### 1.Fabric Types(backgound) for Embroidered Patches

Generally, Here are the mainly materials used for embroidery patches products: Twill,Felt,Satin,Leather,PVC,Velvet,etc.. Twills are most generally used as the background in a patch.

### 2.Border style(edge) for Garment Patches

We offer 3 border styles, Merrow(overlock), Heat cut(stiched), and laser cut. The merrow borde is most popular with simple shaped patch designs. For the complicated patch designs, it can't do the merrow border. A hot cut border is recommended for iron on backing patches.. Laser cut border usually use for some very complicated patch designs to get a patch shape without extra background..

### 3. Backing of Embrodery Patches

You can choose Iron on(Heat press), Sew on(no backing), Hook&loop (Velcro ), Peel& stick(self-adhensive), pin on, etc.

### 4. Thread for Embroidered badges

The thread on an embroidered patch make up the individual stitching found in the details. We can provide different kinds of threads for options. like Polyester Thread, Rayon Thread, metallic thread, Luxery threads, reflective threads, etc..