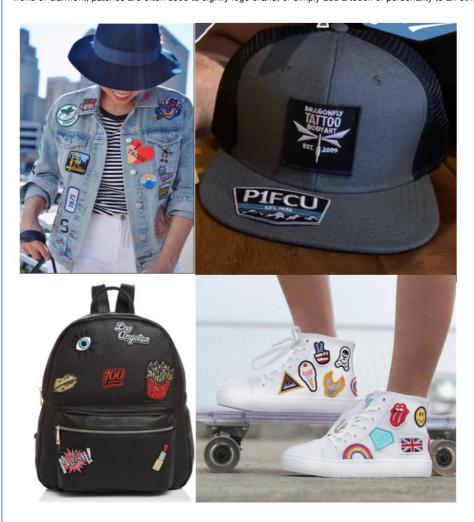

### Application for Logo Patches

Iron on logo patches, embroidery patches, fabric embroided badges is offen seen in our daily life on garment clothes, caps hats, bags, shoes and other logo brand etc.

The Significance of Custom Embroidered Patches:

Custom fabric patches serve as a form of self-expression, allowing individuals to showcase their interests, affiliations, and personal style. Whether it's a favorite band, sports team, or political statement, patches can convey a wide range of messages without saying a word. In the world of Garment, patches are often used to signify logo brand, or simply add a touch of personality to an otherwise plain garment.