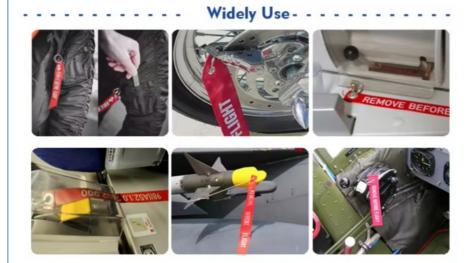

## Application for Custom Logo Fabric Keychains

Wholesale Cheap Custom Logo Machine Embroidery Brand Name Fabric Airplane Keychain For Before Flight, Embroideried Motorcycle key tags, Bag zip hang tag, Which is used widely in Daily Life, Fashional Embroidery Woven tag keychains.