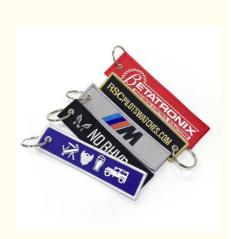

## **Custom Fabric Embroidery Key Tags For Motorcycle Ebroidered Keychains**

## **Product Specification**

- Item Name:
- Attachment:
- OEM/ODM:
- Craft Of Logo:
- Material:
- Size:
- Shape:
- Usage:

- Custom Fabric Embroidery Tag Key Chain Key Ring Or Hook
- Acceptable
- Embroidery
- Twill Fabric
- 3\*13cm, Customize
- Customized
- Key Holder, keychains, decoration, Promotion Gifts, Souvenirs, Etc.

# Products Description

Custom size and logo embroidered key chain/key tag for promotional gifts

| Item :     | Embroideried Key Chain                                      |
|------------|-------------------------------------------------------------|
| Material : | Twill Fabric                                                |
| Size:      | 3*13cm or custom                                            |
| Logo :     | Embroidery                                                  |
| MOQ        | 100pcs                                                      |
| Usage:     | Key chains, key tags, motorcycle key hang tag, phone straps |