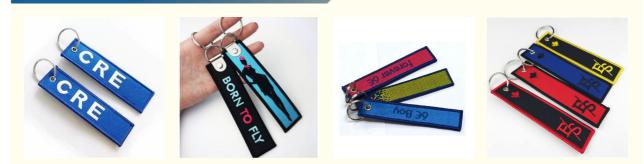

## **Custom Fabric Embroidery Key Tags For Motorcycle Ebroidered Keychains**

### **Basic Information**

- Place of Origin:
- Brand Name:
- Certification:
- Model Number:
- Minimum Order Quantity: 100PCS
- Price:
- · Packaging Details:
- Delivery Time:
- Payment Terms:
- Supply Ability:



5-20days

China

YISON

CE /ROHS

KC-0414

- L/C, T/T, Western Union, MoneyGram
- 50000PCS /WEEK



## **Product Specification**

- Item Name:
- Attachment:
- OEM/ODM:
- Craft Of Logo:
- Material:
- Size:
- Shape:
- Usage:

- Custom Fabric Embroidery Tag Key Chain Key Ring Or Hook
- Acceptable
- Embroidery
- Twill Fabric
- 3\*13cm, Customize
- Customized
- Key Holder, keychains, decoration, Promotion Gifts, Souvenirs, Etc.



### More Images



# Products Description

Custom size and logo embroidered key chain/key tag for promotional gifts

| Item :     | Embroideried Key Chain                                      |
|------------|-------------------------------------------------------------|
| Material : | Twill Fabric                                                |
| Size:      | 3*13cm or custom                                            |
| Logo :     | Embroidery                                                  |
| MOQ        | 100pcs                                                      |
| Usage:     | Key chains, key tags, motorcycle key hang tag, phone straps |





Our Product Introduction



### **Product Detais:**

\*Size: Regular size for key chain product is 3\*13cm, but also can customized your size.

\*Color: Col