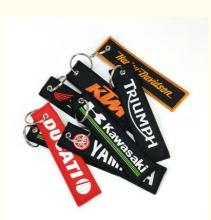

## **Custom Fabric Embroidery Key Tags For Motorcycle Ebroidered Keychains**

## **Product Specification**

- Item Name:
- Attachment:
- OEM/ODM:
- Craft Of Logo:
- Material:
- Size:
- Shape:
- Usage:

- Custom Fabric Embroidery Tag Key Chain Key Ring Or Hook
- Acceptable
- Embroidery
- Twill Fabric
- 3\*13cm, Customize
- Customized
- Key Holder, keychains, decoration, Promotion Gifts, Souvenirs, Etc.

# Products Description

Custom size and logo embroidered key chain/key tag for promotional gifts

| Item :     | Embroideried Key Chain                                      |
|------------|-------------------------------------------------------------|
| Material : | Twill Fabric                                                |
| Size:      | 3*13cm or custom                                            |
| Logo :     | Embroidery                                                  |
| MOQ        | 100pcs                                                      |
| Usage:     | Key chains, key tags, motorcycle key hang tag, phone straps |