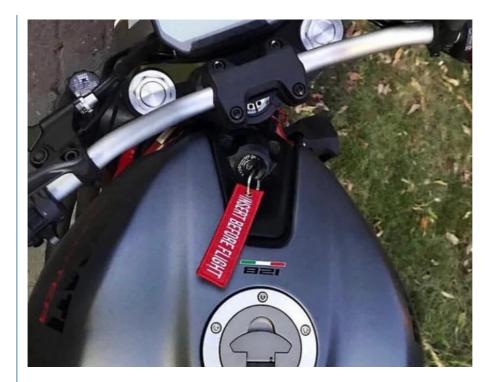

## Application for Custom Logo Fabric Keychains

Wholesale Cheap Custom Logo Machine Embroidery Brand Name Fabric Airplane Keychain For Before Flight, Embroideried Motorcycle key tags, Bag zip hang tag, Which is used widely in Daily Life, Fashional Embroidery Woven tag keychains.